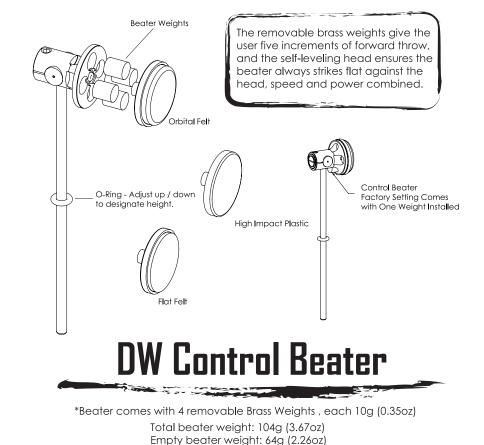

h as the footboard, heel, cam, base, supports, etc. This warranty does not include moving parts; such as the spring assembly, beater ball, drive shaft, ball bearings, etc. If under normal playing conditions parts covered in this limited five year warranty fail, they will be replaced at no charge. Contact your authorized DW dealer to initiate a warranty claim. If there is not a dealer in your area, contact DW direct. DO NOT send pedal to DW without first receiving a Return Authorization Number. Shipping charges to DW will be paid by the consumer. Drum Workshop, Inc will not accept returns with evidence of misuse or alteration. DW's maximum liability pursuant to this warranty is limited to the monetary value of the product that is the subject of the warranty claim.

## LIMITED WARRANTY









## 3450 Lunar Court • Dxnard, CA 93030 USA Drum Workshop , Inc.

moo.emu1bwb.www

apiton tuohtiw agneda ot toajdus anoiteoificaqa