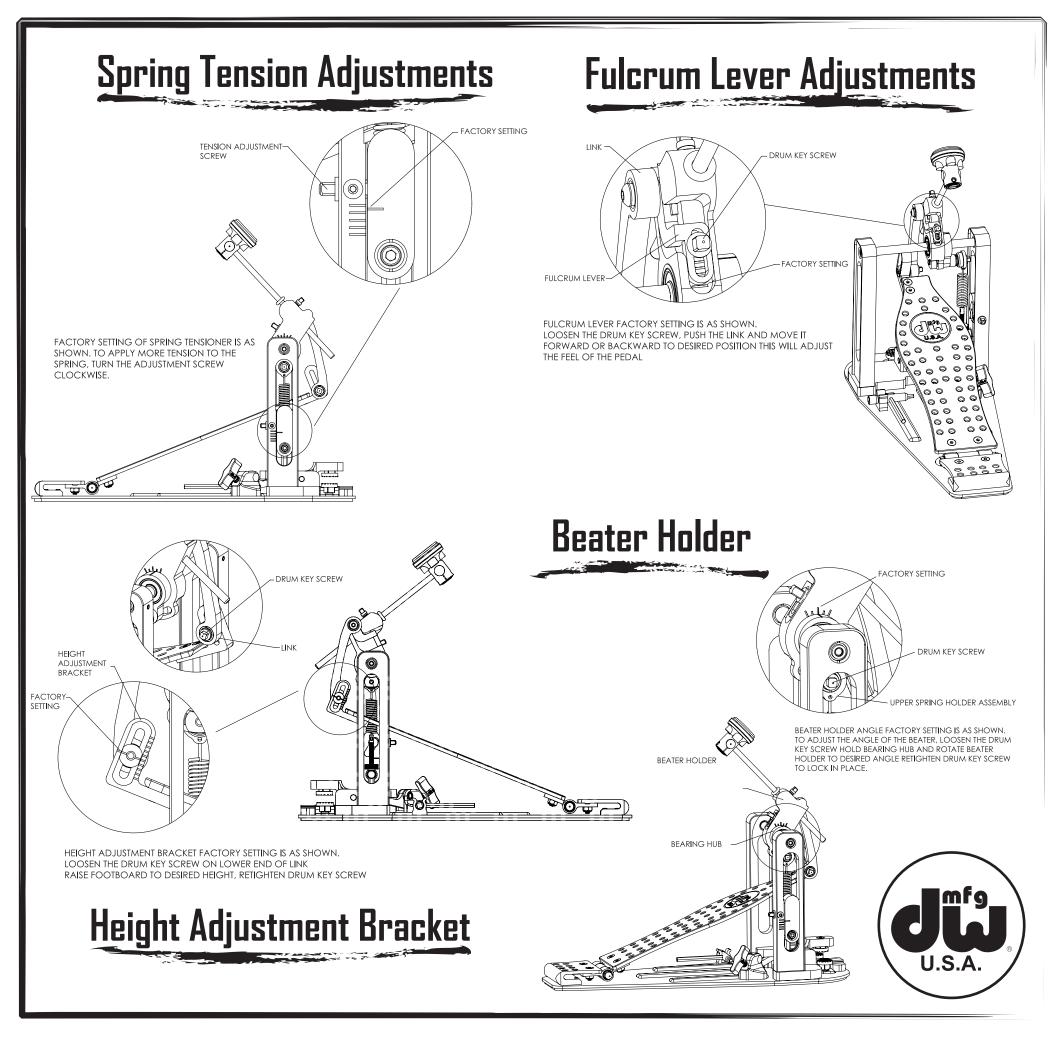

ll, drive shaft, ball bearings, etc. If under normal playing conditions parts covered in this limited five year warranty fail, they will be replaced at no charge. Contact your authorized DW dealer to initiate a warranty claim. If there is not a dealer in your area, contact DW direct. DO NOT send pedal to DW without first receiving a Return Authorization Number. Shipping charges to DW will be paid by the consumer. Drum Workshop, Inc will not accept returns with evidence of misuse or alteration. DW's maximum liability pursuant to this warranty is limited to the monetary value of the product that is the subject of the warranty claim.

## LIMITED WARRANTY









## 3450 Lunar Court • Dxnard, CA 93030 USA Drum Workshop , Inc.

moo.emu1bwb.www

apiton tuohtiw agneda ot toajdus anoiteoificaqa